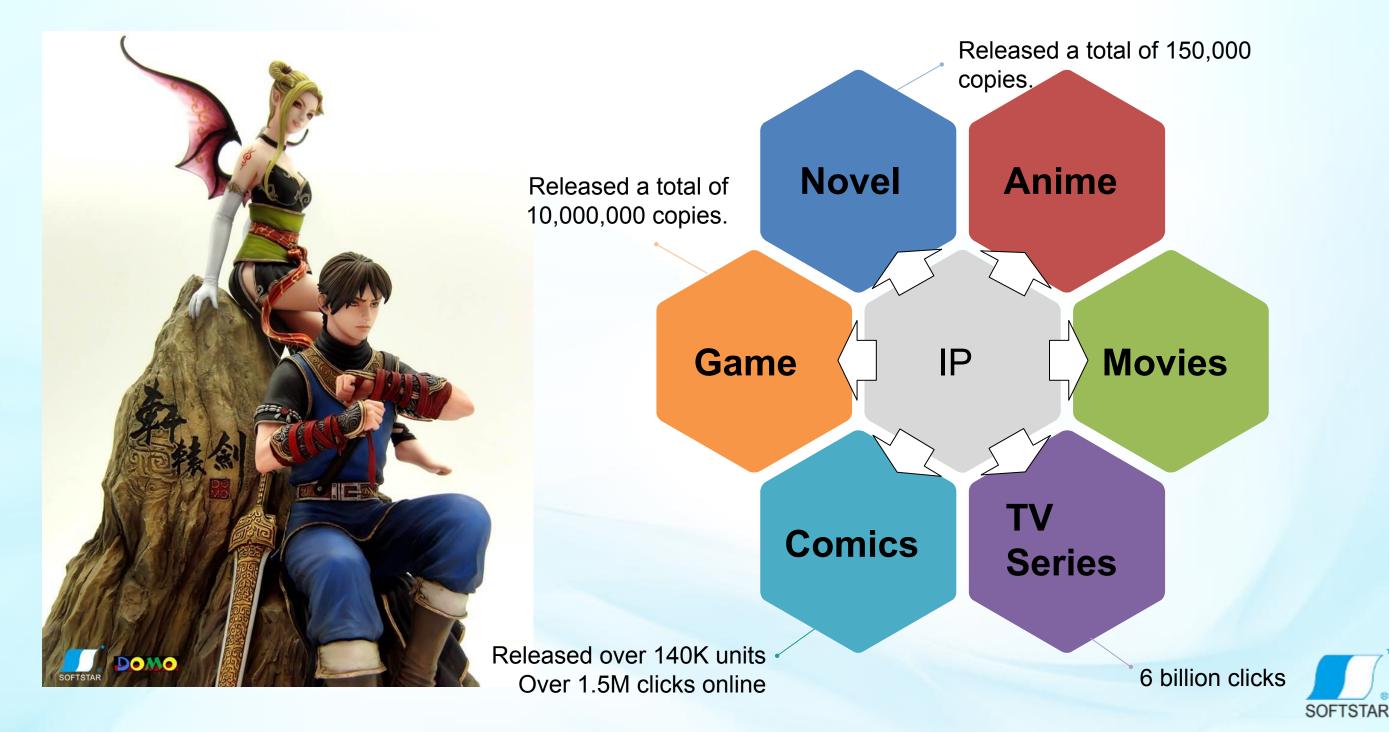

Popular simulation/adventure game series, multiple awards in game selections.

•Play as a manager or a celebrity to experience the entertainment industry by taking lessons, casting, acting, and singing. • Combined with romance and social elements, a potential IP to be hit.

Latest title [Stardom4 mobile] had released in July 2021.









Empire of Angels
Popular & Unique SLG Game Series

• 1st title launched In 1993, the first Chinese SLG Game Series.

• With all female character, fantasy storyline, and fun battle, EoA series are popular among the global market.

•Total 4 PC game titles, 1 mobile title.

Latest title "Empire of Angels 4" launched in June 2016.

Ported to PS4 / Switch in 2021

Is porting to PS 5, will be coming out in 2022.













### Various Authorized Product



### IP Adapted Drama Series

- Xuan-Yuan Sword TV series is under production
- •Stardom 2 short drama is under development

#### **Xuan-Yuan Swordthe Scar of the Sky**

Best audience rating: 11.5%

Viewed 270 million times on OTT sites

**O** 2012



#### **Stardom**

Exclusively On IQiYi platform

Over 400 million click rate in 2 months

**Q** 2016



### Xuan Yuan Sword: Han Cloud

On Dragon TV & IQiYi platform

Over 1.3 billion click rate in 2 months

**Q** 2017





## Award (Recent Titles)



Richman 4 Fun
CCMG AWARD APP Contest Winner
Bahamut Popular Domestic Game Bronze Award
GAME STAR Mobile Game Puzzle Type Golden Award



Xuan Yuan Sword: Distant to Cloud
China Game Industry Annual Conference
Best 10 Popular PC Single-player Game



**Stardom3**Game star – best design award